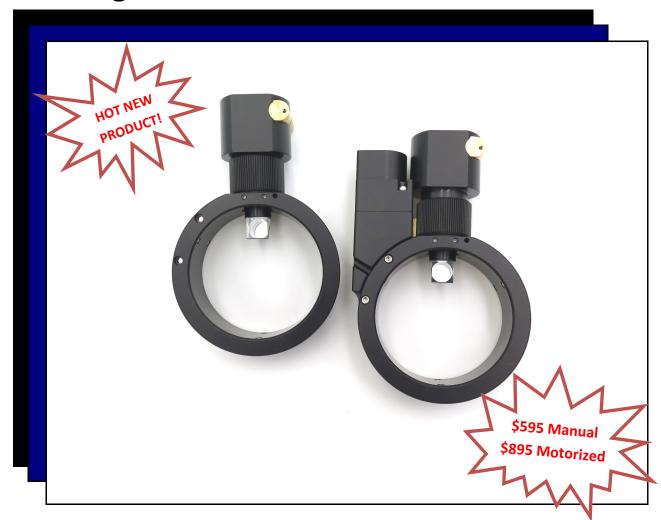

## Sagitta Motorized Off-Axis Guider

## Features and Specifications:

Clear Aperture: 3.0 inches (76.2mm)

Pick-off Prism: 12.5 x 12.5 fully multi-coated

Prism Stalk: Adjustable, 14mm to 26mm from the optical axis

Focuser Travel: 0.5 inches (12.7mm)

Thickness: 1.25 inches (31.7mm)

Weight: 14.2 oz (0.4 kg)

Compatible with Optec's FocusLynx control system. Ideal Focuser 2 configuration. Motorized OAG is an absolute homing focuser. FocusLynx controller is required. Also available in a manual version.